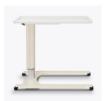

## Low Profile Gas Assist U-Base

Our Low Profile Gas Assist U-Base overbed table is very accommodating. It's not enough for this base to provide an over table space for dining and activities. The design takes into consideration everywhere it could possibly be used. The U-shape base fits easily around bed mechanisms which extend to the floor. The low profile also allows for placement under recliners and side seating when patients are out of bed. By moving it closer than raised overbed table bases, users can engage in activities more comfortably. This overbed table base is also height adjustable so users can rest their arms and reduce back stress.

Adjustable Height

The table adjusts in height from 28.5" to 42.5".

Low Profile Base

The low profile base allows for placement under recliners and side seating when patients are out of bed

Integrated Accessory Rail

Model: OTLP5 32W 18D 28.5H