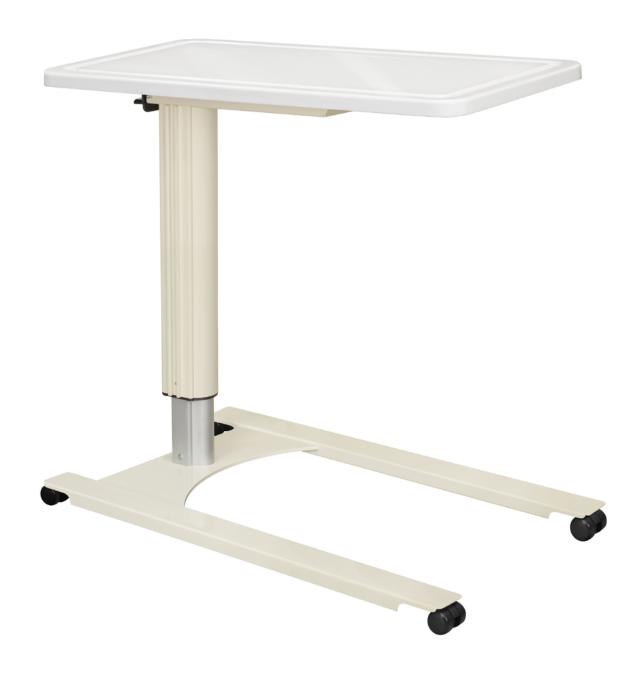

## Low Profile Gas Assist U-Base

Our Low Profile Gas Assist U-Base overbed table is very accommodating. It's not enough for this base to provide an over table space for dining and activities. The design takes into consideration everywhere it could possibly be used. The U-shape base fits easily around bed mechanisms which extend to the floor. The low profile also allows for placement under recliners and side seating when patients are out of bed. By moving it closer than raised overbed table bases, users can engage in activities more comfortably. This overbed table base is also height adjustable so users can rest their arms and reduce back stress.

Adjustable Height

The table adjusts in height from 28.5" to 42.5".

Low Profile Base

The low profile base allows for placement under recliners and side seating when patients are out of bed

Integrated Accessory Rail

An integrated rail to accommodate optional accessories is located on both sides of the column and is standard.

Weight Capacity

The table holds 100 pounds of evenly distributed weight.

**Optional Vanity Drawer** 