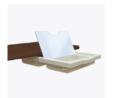

### **Features**

Solid Surface Spillproof Edge

The spill resistant, slightly raised edge of this solid surface top keeps minor spills in place on the top.

**Gas Assist** 

The gas cylinder lift mechanism enables smooth and quiet height adjustment.