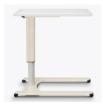

## Low Profile Gas Assist U-Base

Our Low Profile Gas Assist U-Base overbed table is very accommodating. It's not enough for this base to provide an over table space for dining and activities. The design takes into consideration everywhere it could possibly be used. The U-shape base fits easily around bed mechanisms which extend to the floor. The low profile also allows for placement under recliners and side seating when patients are out of bed. By moving it closer than raised overbed table bases, users can engage in activities more comfortably. This overbed table base is also height adjustable so users can rest their arms and reduce back stress.

Adjustable Height

The table adjusts in height from 28.5" to 42.5".

Low Profile Base

The low profile base allows for placement under recliners and side seating when patients are out of bed

Integrated Accessory Rail

Model: OTLP5 32W 18D 28.5H