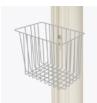

An optional vanity drawer for storage of personal items is available for Kwalu Top with Rectangle Shape only.

**Optional Storage Basket** 

An optional basket for storage is available and is easily attached to the integrated accessory rail