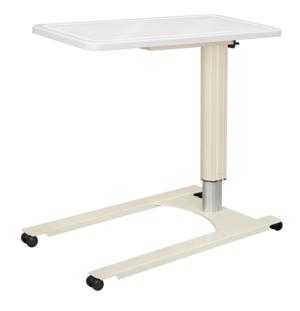

## Low Profile Gas Assist U-Base

Our Low Profile Gas Assist U-Base overbed table is very accommodating. It's not enough for this base to provide an over table space for dining and activities. The design takes into consideration everywhere it could possibly be used. The U-shape base fits easily around bed mechanisms which extend to the floor. The low profile also allows for placement under recliners and side seating when patients are out of bed. By moving it closer than raised overbed table bases, users can engage in activities more comfortably. This overbed table base is also height adjustable so users can rest their arms and reduce back stress.

Adjustable Height

The table adjusts in height from 28.5" to 42.5".

Low Profile Base

The low profile base allows for placement under recliners and side seating when patients are out of bed

Integrated Accessory Rail

An integrated rail to accommodate optional accessories is located on both sides of the column and is standard.

Weight Capacity

The table holds 100 pounds of evenly distributed weight.

**Optional Vanity Drawer** 